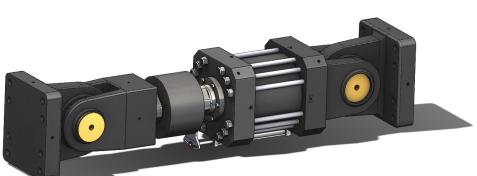

## **Large Bore Cylinders**

Royal offers a variety of custom built large bore hydraulic cylinders for use in a range of operating pressures. The designs cover both welded and tie rod style with cast steel heads and mounting brackets as required. They can be configured in either metric or imperial formats and can be fitted with internal or external position sensing technology.



20" Bore Multi-Angle Testing Cylinders

## Abilities

- Custom sizes up to and above 20" Bore.
- Designs up to 10,000 psi working pressure.
- Mounting alternates include trunnion mount, clevis, pin eyes or self aligning rod eyes.
- Hydrostatic proof pressure tested to ensure no envelope or bypass leaks. Testing reports and material certification reports available on request.

**Industry Examples** 

- Lifting Machinery
- Railway /Marine Barge Loaders
- Oil and Gas Machinery
- Press Ram Cylinders
- Earth Moving Machinery



15" Bore Rail Barge Ramp Cylinders

www.RoyalCylinders.com 1.877.637.6925